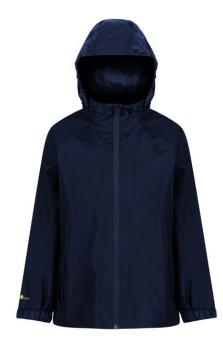

## **Product Specifications Sheet**

TRW250 Junior Packaway Jacket

| Fabric Information<br>Special Features | Polyamide 100%<br>Waterproof and breathable<br>Isolite lightweight polyamide fabric<br>Durable water repellent finish<br>Windproof fabric<br>Taped seams<br>Unlined Grown on hood with elastication<br>2 zipped lower pockets<br>Packs away into stuff sack |  |  |  |  |  |
|----------------------------------------|-------------------------------------------------------------------------------------------------------------------------------------------------------------------------------------------------------------------------------------------------------------|--|--|--|--|--|
| KIDS                                   | 2-12 yrs, 32", 34"                                                                                                                                                                                                                                          |  |  |  |  |  |
| Carton Quantity                        | 30                                                                                                                                                                                                                                                          |  |  |  |  |  |
| Country of Origin                      | <b>Myanmar</b>                                                                                                                                                                                                                                              |  |  |  |  |  |
| Commodity Code                         | 62104000                                                                                                                                                                                                                                                    |  |  |  |  |  |
| Colours                                | PANTONE                                                                                                                                                                                                                                                     |  |  |  |  |  |
| Navy (540)                             | 19-3923TCX                                                                                                                                                                                                                                                  |  |  |  |  |  |